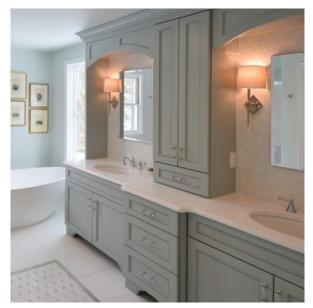

# Bathroom Cabinets - Level 3 The Lafayette

Brand: KraftMaid

#### **Short Description**

Potius ergo illa dicantur turpe esse viri non esse debilitari dolor frangi succumbere.

Features Wood Species Birch

**Door Style** Full Overlay, Raised Panel with Glazing (Engineered Center Panel)