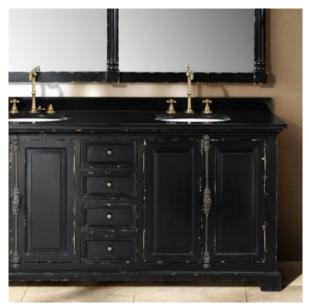

# Bathroom Cabinets - Level 2 The Lafayette

Brand: KraftMaid

#### **Short Description**

Potius ergo illa dicantur turpe esse viri non esse debilitari dolor frangi succumbere.

Features Wood Species Birch

**Door Style** Full Overlay, Raised Panel with Glazing (Engineered Center Panel)