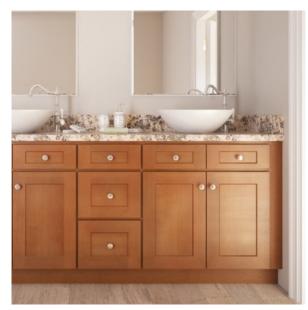

# Bathroom Cabinets - Level 2 The Monroe

Brand: KraftMaid

#### **Short Description**

Potius ergo illa dicantur turpe esse viri non esse debilitari dolor frangi succumbere.

Features Wood Species Birch

**Door Style** 

Full Overlay, Raised Panel with Glazing (Engineered Center Panel)