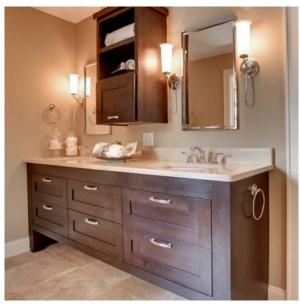

# Bathroom Cabinets - Level 1 The Monroe

**Brand:** KraftMaid

Price: \$0.00

# Features Wood Species

Birch

## **Door Style**

Full Overlay, Raised Panel with Glazing (Engineered Center Panel)

#### **Box Construction**

1/2" Solid Plywood (Birch/Poplar)

#### **Drawer Head**

5-Piece, Engineered Center Panel (Matches Door)

#### **Drawer Construction**

5/8" Solid Wood, Dovetail Construction

#### **Cabinet Interior**

**Natural UV Coated** 

#### **Cabinet Exterior**

Matching Door Finish