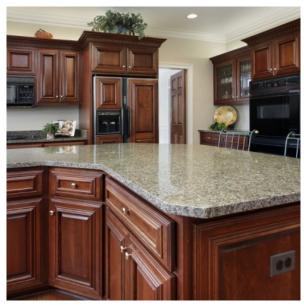

# Kitchen Cabinets - 36" Uppers - Level 2 (Included Kitchen) The Lafayette

**Brand:** 

Price: \$925.00

# Features Wood Species

Birch

## **Door Style**

Full Overlay, Raised Panel with Glazing (Engineered Center Panel)