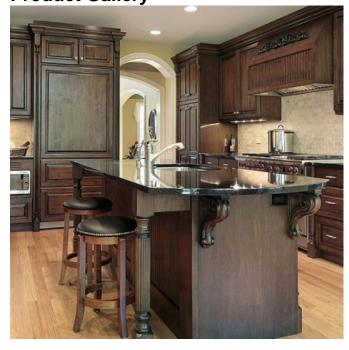

# Kitchen Cabinets - 36" Uppers - Level 2 (Included Kitchen) The Lafayette

**Brand:** 

Price: \$925.00

# Features Wood Species

Birch

## **Door Style**

Full Overlay, Raised Panel with Glazing (Engineered Center Panel)